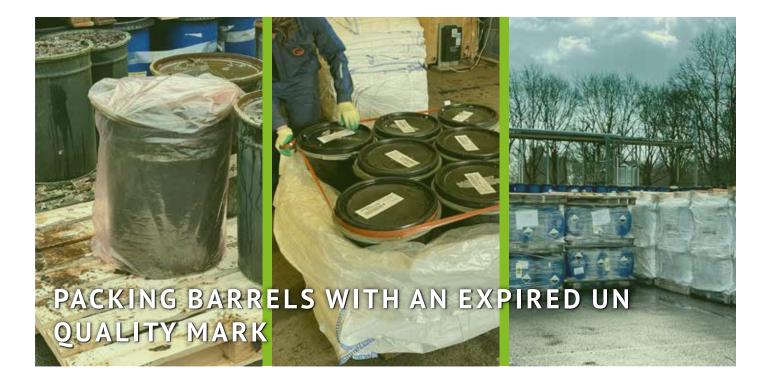

## CASE:

A number of barrels, of which the UN quality mark had expired, were stored at a partner of Envigroup. Due to the expiration of the UN quality mark, these barrels were not allowed to be transported. The partner had asked multiple companies for a solution to this problem. This led to multiple solutions offered, which varied from repacking the barrels' contents to placing the barrels in bigger, new, barrels. As a solution to this problem, Envigroup have made flexible, custom IBC's with a valid UN quality mark. These IBC's have been used as "over-packaging". In each one of these IBC's multiple barrels have been placed. These IBC's filled with barrels are transported to Fortum Waste Solutions in Denmark.

## **■ IMPORTANT FACTORS:**

- It was waste polluted with sulphuric acid
- The barrels had been stored for over 5 years
   The exact number of barrels was unknown
- Weight of the barrels varied from 10 to 80 kilograms
- Total number of barrels was approximately 7.000
- Preparation took 6 months
- Implementation took 10 weeks with 4 employees

## EXPLANATION PROJECT

Envigroup accepted the case and carried out this project itself and for their own cost. The barrels have been packed in the "over-packaging", placed on new pallets, labeled and. The transported waste has been processed by Fortum Waste Solutions in Denmark. Envigroup applied for the export waiver and regulated planning..