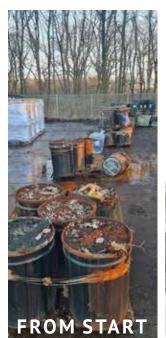

## CASE:

A number of barrels, of which the UN quality mark had expired, were stored at a partner of Envigroup. Due to the expiration of the UN quality mark, these barrels were not allowed to be transported. The partner had asked multiple companies for a solution to this problem. This led to multiple solutions offered, which varied from repacking the barrels' contents to placing the barrels in bigger, new, barrels. As a solution to this problem, Envigroup have made flexible, custom IBC's with a valid UN quality mark. These IBC's have been used as "over-packaging". In each one of these IBC's multiple barrels have been placed. These IBC's filled with barrels are transported to Fortum Waste Solutions in Denmark.

## **■ IMPORTANT FACTORS:**

- It was waste polluted with sulphuric acid
- The barrels had been stored for over 5 years
   The exact number of barrels was unknown
- Weight of the barrels varied from 10 to 80 kilograms
- Total number of barrels was approximately 7.000
- Preparation took 6 months
- Implementation took 10 weeks with 4 employees

## EXPLANATION PROJECT

Envigroup accepted the case and carried out this project itself and for their own cost. The barrels have been packed in the "over-packaging", placed on new pallets, labeled and. The transported waste has been processed by Fortum Waste Solutions in Denmark. Envigroup applied for the export waiver and regulated planning..