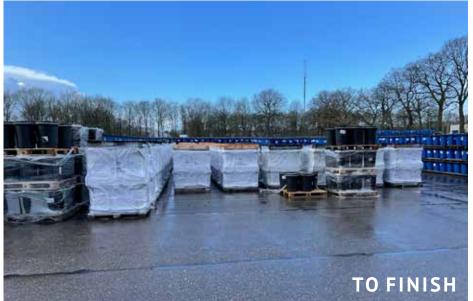

## CASE:

A number of barrels, of which the UN quality mark had expired, were stored at a partner of Envigroup. Due to the expiration of the UN quality mark, these barrels were not allowed to be transported. The partner had asked multiple companies for a solution to this problem. This led to multiple solutions offered, which varied from repacking the barrels' contents to placing the barrels in bigger, new, barrels. As a solution to this problem, Envigroup have made flexible, custom IBC's with a valid UN quality mark. These IBC's have been used as "over-packaging". In each one of these IBC's multiple barrels have been placed. These IBC's filled with barrels are transported to Fortum Waste Solutions in Denmark.

## EXPLANATION PROJECT

Envigroup accepted the case and carried out this project itself and for their own cost. The barrels have been packed in the "over-packaging", placed on new pallets, labeled and. The transported waste has been processed by Fortum Waste Solutions in Denmark. Envigroup applied for the export waiver and regulated planning..