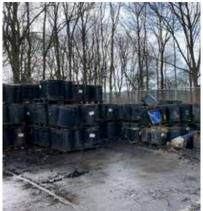

## CASE:

A number of barrels, of which the UN quality mark had expired, were stored at a partner of Envigroup. Due to the expiration of the UN quality mark, these barrels were not allowed to be transported. The partner had asked multiple companies for a solution to this problem. This led to multiple solutions offered, which varied from repacking the barrels' contents to placing the barrels in bigger, new, barrels. As a solution to this problem, Envigroup have made flexible, custom IBC's with a valid UN quality mark. These IBC's have been used as "over-packaging". In each one of these IBC's multiple barrels have been placed. These IBC's filled with barrels are transported to Fortum Waste Solutions in Denmark.

## **■ IMPORTANT FACTORS:**

- It was waste polluted with sulphuric acid
- The barrels had been stored for over 5 years
   The exact number of barrels was unknown
- Weight of the barrels varied from 10 to 80 kilograms
- Total number of barrels was approximately 7.000
- Preparation took 6 months
- Implementation took 10 weeks with 4 employees