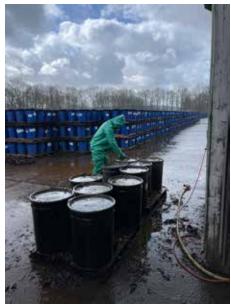

## CASE:

A number of barrels, of which the UN quality mark had expired, were stored at a partner of Envigroup. Due to the expiration of the UN quality mark, these barrels were not allowed to be transported. The partner had asked multiple companies for a solution to this problem. This led to multiple solutions offered, which varied from repacking the barrels' contents to placing the barrels in bigger, new, barrels. As a solution to this problem, Envigroup have made flexible, custom IBC's with a valid UN quality mark. These IBC's have been used as "over-packaging". In each one of these IBC's multiple barrels have been placed. These IBC's filled with barrels are transported to Fortum Waste Solutions in Denmark.

## EXPLANATION PROJECT

Envigroup accepted the case and carried out this project itself and for their own cost. The barrels have been packed in the "over-packaging", placed on new pallets, labeled and. The transported waste has been processed by Fortum Waste Solutions in Denmark. Envigroup applied for the export waiver and regulated planning..