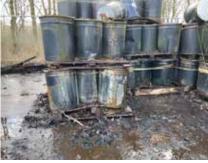

## CASE:

A number of barrels, of which the UN quality mark had expired, were stored at a partner of Envigroup. Due to the expiration of the UN quality mark, these barrels were not allowed to be transported. The partner had asked multiple companies for a solution to this problem. This led to multiple solutions offered, which varied from repacking the barrels' contents to placing the barrels in bigger, new, barrels. As a solution to this problem, Envigroup have made flexible, custom IBC's with a valid UN quality mark. These IBC's have been used as "over-packaging". In each one of these IBC's multiple barrels have been placed. These IBC's filled with barrels are transported to Fortum Waste Solutions in Denmark.

## **■ IMPORTANT FACTORS:**

- It was waste polluted with sulphuric acid
- The barrels had been stored for over 5 years
   The exact number of barrels was unknown
- Weight of the barrels varied from 10 to 80 kilograms
- Total number of barrels was approximately 7.000
- Preparation took 6 months
- Implementation took 10 weeks with 4 employees

## EXPLANATION PROJECT

Envigroup accepted the case and carried out this project itself and for their own cost. The barrels have been packed in the "over-packaging", placed on new pallets, labeled and. The transported waste has been processed by Fortum Waste Solutions in Denmark. Envigroup applied for the export waiver and regulated planning..