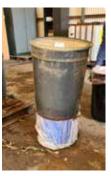

## CASE:

A number of barrels, of which the UN quality mark had expired, were stored at a partner of Envigroup. Due to the expiration of the UN quality mark, these barrels were not allowed to be transported. The partner had asked multiple companies for a solution to this problem. This led to multiple solutions offered, which varied from repacking the barrels' contents to placing the barrels in bigger, new, barrels. As a solution to this problem, Envigroup have made flexible, custom IBC's with a valid UN quality mark. These IBC's have been used as "over-packaging". In each one of these IBC's multiple barrels have been placed. These IBC's filled with barrels are transported to Fortum Waste Solutions in Denmark.

## EXPLANATION PROJECT

Envigroup accepted the case and carried out this project itself and for their own cost. The barrels have been packed in the "over-packaging", placed on new pallets, labeled and. The transported waste has been processed by Fortum Waste Solutions in Denmark. Envigroup applied for the export waiver and regulated planning..