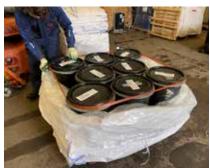

## CASE:

A number of barrels, of which the UN quality mark had expired, were stored at a partner of Envigroup. Due to the expiration of the UN quality mark, these barrels were not allowed to be transported. The partner had asked multiple companies for a solution to this problem. This led to multiple solutions offered, which varied from repacking the barrels' contents to placing the barrels in bigger, new, barrels. As a solution to this problem, Envigroup have made flexible, custom IBC's with a valid UN quality mark. These IBC's have been used as "over-packaging". In each one of these IBC's multiple barrels have been placed. These IBC's filled with barrels are transported to Fortum Waste Solutions in Denmark.

## EXPLANATION PROJECT

Envigroup accepted the case and carried out this project itself and for their own cost. The barrels have been packed in the "over-packaging", placed on new pallets, labeled and. The transported waste has been processed by Fortum Waste Solutions in Denmark. Envigroup applied for the export waiver and regulated planning..