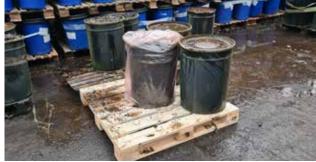

## CASE:

A number of barrels, of which the UN quality mark had expired, were stored at a partner of Envigroup. Due to the expiration of the UN quality mark, these barrels were not allowed to be transported. The partner had asked multiple companies for a solution to this problem. This led to multiple solutions offered, which varied from repacking the barrels' contents to placing the barrels in bigger, new, barrels. As a solution to this problem, Envigroup have made flexible, custom IBC's with a valid UN quality mark. These IBC's have been used as "over-packaging". In each one of these IBC's multiple barrels have been placed. These IBC's filled with barrels are transported to Fortum Waste Solutions in Denmark.

## **■ IMPORTANT FACTORS:**

- It was waste polluted with sulphuric acid
- The barrels had been stored for over 5 years
   The exact number of barrels was unknown
- Weight of the barrels varied from 10 to 80 kilograms
- Total number of barrels was approximately 7.000
- Preparation took 6 months
- Implementation took 10 weeks with 4 employees