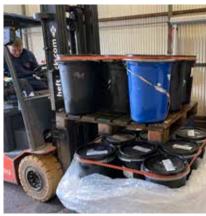

## CASE:

A number of barrels, of which the UN quality mark had expired, were stored at a partner of Envigroup. Due to the expiration of the UN quality mark, these barrels were not allowed to be transported. The partner had asked multiple companies for a solution to this problem. This led to multiple solutions offered, which varied from repacking the barrels' contents to placing the barrels in bigger, new, barrels. As a solution to this problem, Envigroup have made flexible, custom IBC's with a valid UN quality mark. These IBC's have been used as "over-packaging". In each one of these IBC's multiple barrels have been placed. These IBC's filled with barrels are transported to Fortum Waste Solutions in Denmark.

## EXPLANATION PROJECT

Envigroup accepted the case and carried out this project itself and for their own cost. The barrels have been packed in the "over-packaging", placed on new pallets, labeled and. The transported waste has been processed by Fortum Waste Solutions in Denmark. Envigroup applied for the export waiver and regulated planning..